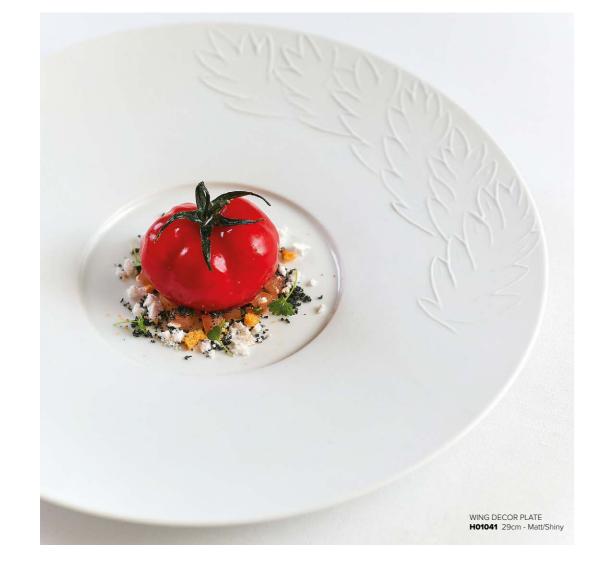

# Pocket Tree 🗹

Wing 🗗

### PLATES & BOWLS

30

PLATES & BOWLS

WING DECOR PLATE H01041 29cm - Matt/Shiny

CORE STOCK ITEMS All other products are available upon request and are subject to delivery times

For full product selection please visit our website www.goodf.co.uk ec rand register your details to see all prices.