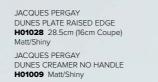

### PLATES & BOWLS

10

DUNES PLATE RAISED EDGE H01028 28.5cm (16cm Coupe) - Matt/Shiny

DUNES TASTING PLATE H01001 22cm - Matt/Shiny

DUNES SMOCK TRAY H01026 20 x 5cm - Biscuit

JACQUES PERGAY DUNES PLATE RAISED EDGE **H01028** 28.5cm (16cm Coupe) Matt/Shiny

JACQUES PERGAY DUNES CREAMER NO HANDLE H01009 Matt/Shiny