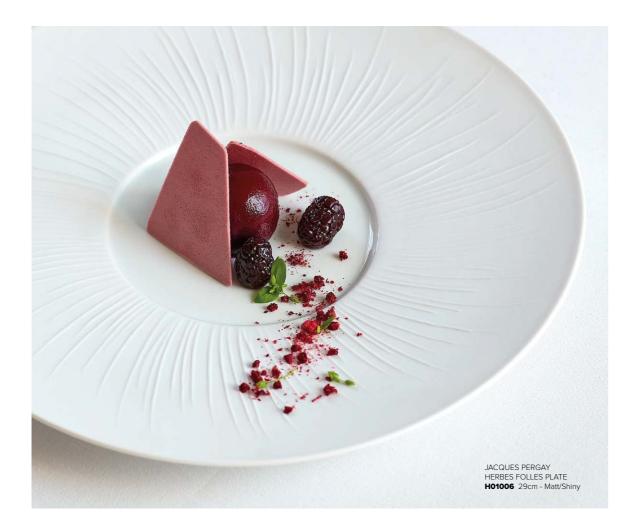

Each piece requires a minimum of 7 days and more than 15 human manipulations.

JACQUES PERGAY HERBES FOLLES PLATE H01006 29cm - Matt/Shiny

JACQUES PERGAY CORAL TRAY H01024 31 x 10cm w/Legs - Biscuit

### Flower 🗗

PLATES & BOWLS

16

Herbes 🗗

HERBES FOLLES PLATE
 H01006 29cm - Matt/Shiny

HERBES FOLLES OPEN WORK PLATE H01043 29.5cm - Matt/Shiny

PLATES & BOWLS

LARGE FLOWER PLATE
 H01045 32.5cm - Matt/Shiny