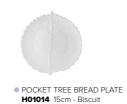

Tel: 0844 3345232 | Email: sales@goodf.co.uk 🗗

JACQUES PERGAY POCKET TREE BREAD PLATE H01014 15cm - Biscuit

# Pocket Tree 🗹

Wing 🗗