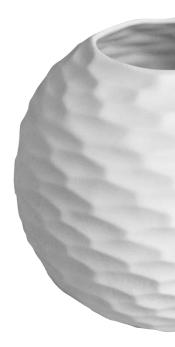

# Honeycomb 🗗

PLATES & BOWLS

24

Lace 🖪

LACE PLATE H01046 32cm - Matt/Shiny

LACE BREAD PLATE H01054 17cm

ACCESSORIES

HONEYCOMB EGG CUP H01030 4.5 x 6cm(h) Biscuit

HONEYCOMB VASE H01031 4.5 x 10cm(h) Matt/Shiny

HONEYCOMB BOWL H01032 9cm - Matt/Shiny

CORE STOCK ITEMS All other products are available upon request and are subject to delivery times

For full product selection please visit our website **www.goodf.co.uk** and register your details to see all prices.