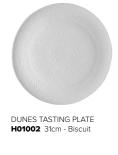

### PLATES & BOWLS

10

DUNES PLATE RAISED EDGE H01028 28.5cm (16cm Coupe) - Matt/Shiny

DUNES TASTING PLATE H01001 22cm - Matt/Shiny

DUNES SMOCK TRAY H01026 20 x 5cm - Biscuit