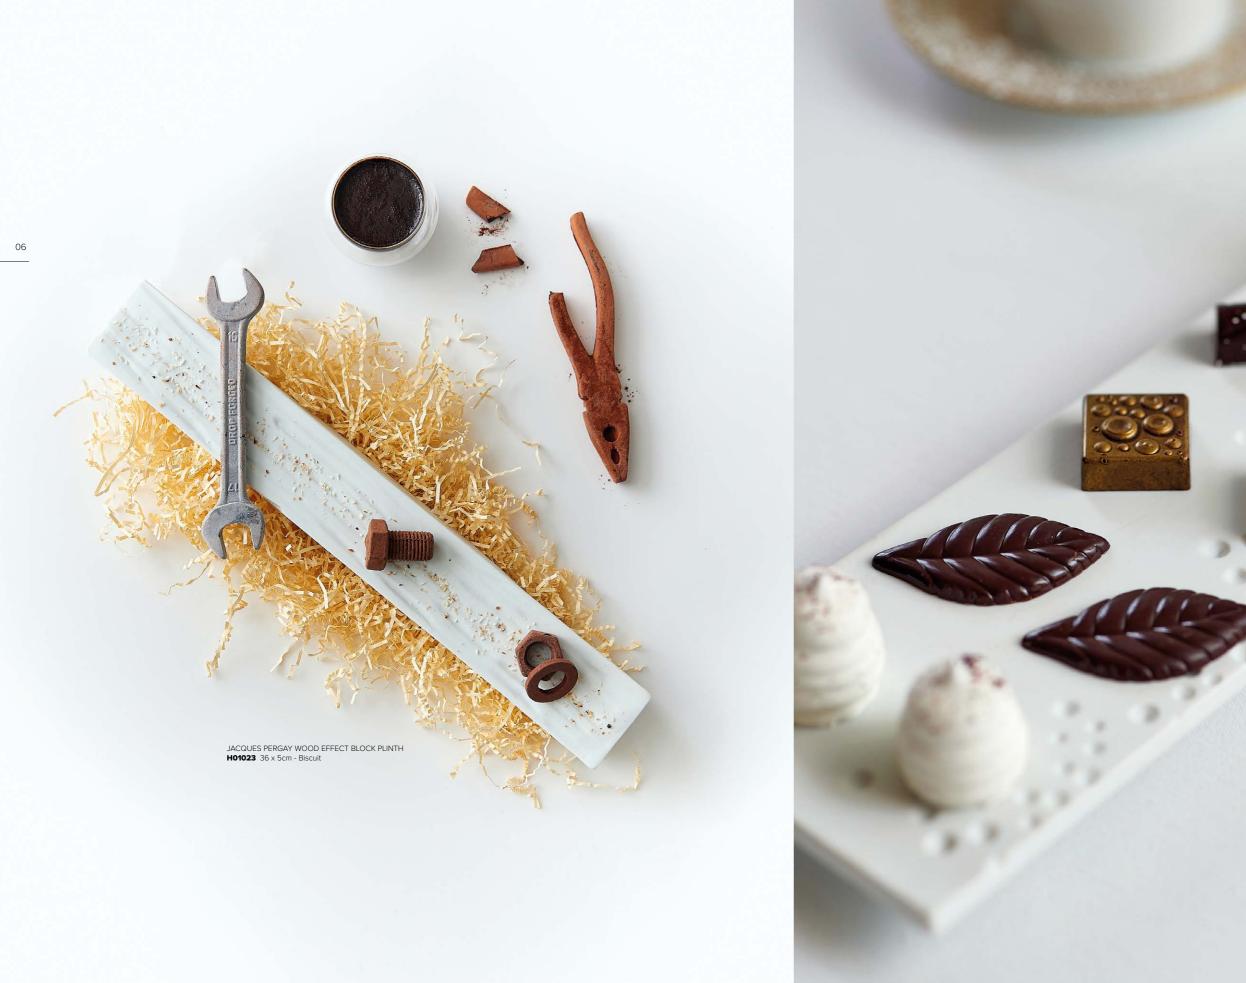

# Wood 🗹

PLATES & BOWLS PLATES & BOWLS 32 WOOD EFFECT BLOCK PLINTH H01023 36 x 5cm - Biscuit OVAL TRAY W/LIP OVAL TRAY FLAT

CORE STOCK ITEMS All other products are available upon request and are subject to delivery times