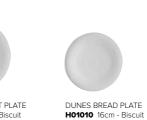

Tel: 0844 3345232 | Email: sales@goodf.co.uk 🗗

Dune

Honeycomb

Pocket Tree

Wing

Envole

Lace

Pumpkin

### ACCESSORIES

DUNES SMALL BOWL
 H01042 10 x 6cm(h) - Biscuit

DUNES SMALL BOWL
 H01011 10 x 6cm(h)

Matt/Shiny

 DUNES CREAMER NO HANDLE
 DUNES BALL VASE H01009 Matt/Shiny

H01018 9cm - Biscuit

00

GOODFELLOWS