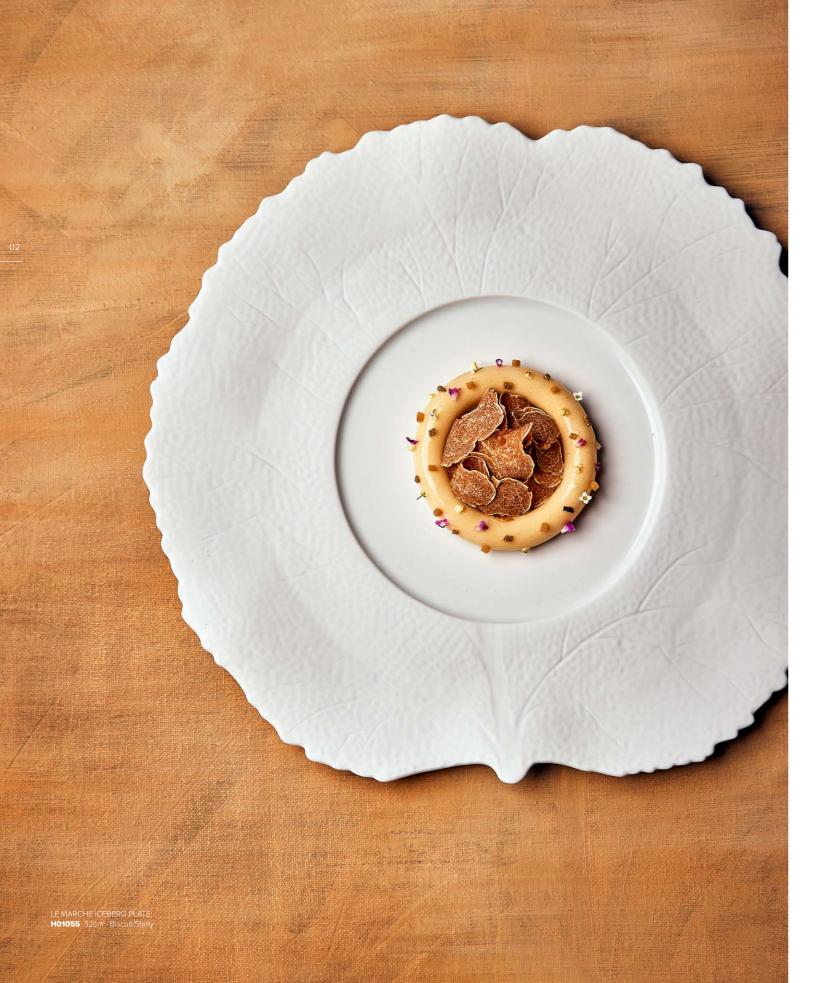

### PLATES & BOWLS

LE MARCHE ICEBERG PLATE
 H01055 32cm - Biscuit/Shiny
 LE MARCHE SALAD PLATE
 H01021 27 x 3cm(h) - Biscuit
 H01008 27cm - Biscuit

CORE STOCK ITEMS

All other products are available upon request and are subject to delivery times