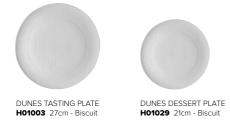

### PLATES & BOWLS

10

DUNES PLATE RAISED EDGE H01028 28.5cm (16cm Coupe) - Matt/Shiny

DUNES TASTING PLATE H01001 22cm - Matt/Shiny

DUNES SMOCK TRAY H01026 20 x 5cm - Biscuit