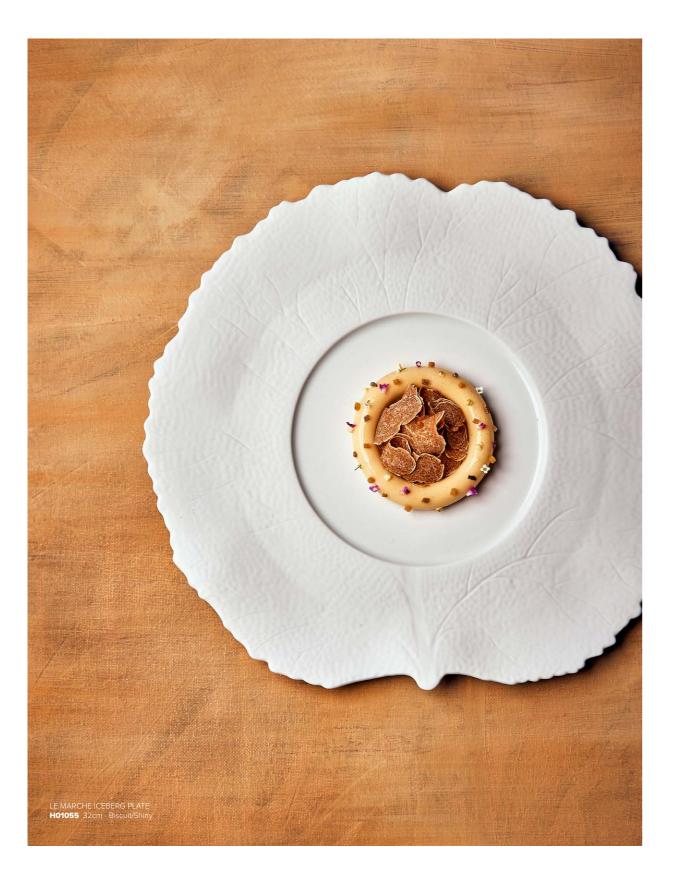

### PLATES & BOWLS

LE MARCHE ICEBERG PLATE
 H01055 32cm - Biscuit/Shiny
 LE MARCHE SALAD PLATE
 H01021 27 x 3cm(h) - Biscuit
 H01008 27cm - Biscuit

CORE STOCK ITEMS

All other products are available upon request and are subject to delivery times