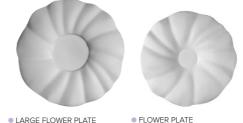

Tel: 0844 3345232 | Email: sales@goodf.co.uk 🗗

FLOWER PLATE H01022 31cm - Matt/Shiny

### Flower 🗗

PLATES & BOWLS

16

Herbes 🗗

HERBES FOLLES PLATE
 H01006 29cm - Matt/Shiny

HERBES FOLLES OPEN WORK PLATE H01043 29.5cm - Matt/Shiny

PLATES & BOWLS

LARGE FLOWER PLATE
 H01045 32.5cm - Matt/Shiny

H01022 31cm - Matt/Shiny

CORE STOCK ITEMS All other products are available upon request and are subject to delivery times

For full product selection please visit our website **www.goodf.co.uk** and register your details to see all prices.