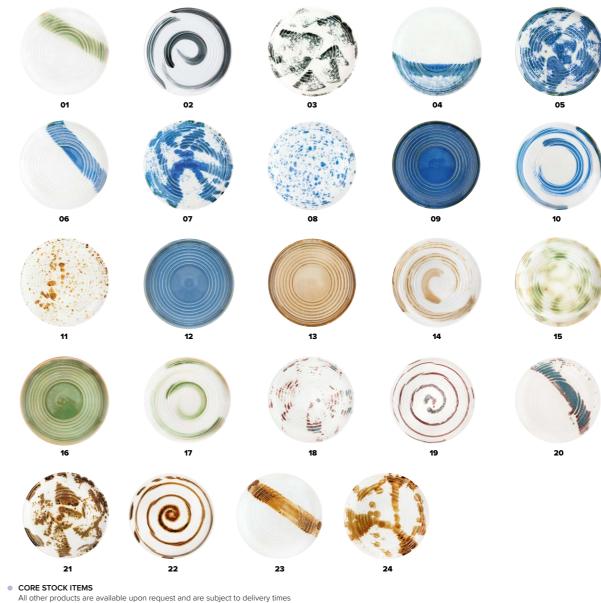

## THE SHAPES

14

DEEP PLATE G19001 28 x 5cm(h)

GOURMET BOWL G19002 21 x 8cm(h)

GOURMET BOWL G19003 17.5 x 5.5cm(h)

FLAT ROUND DISH

G19005 29.5 x 1.7cm(h)

FLAT ROUND DISH

G19006 14.8 x 1.7cm(h)

RECTANGULAR FLAT DISH G19007 29 x 23 x 2cm(h)

PLATE IN GLAZE 27 (GREEN) G19008-27 21cm

G19009-27 25cm G19010-27 30cm

CORE STOCK ITEMS

All other products are available upon request and are subject to delivery times

For full product selection please visit our website www.goodf.co.uk  $\square$ and register your details to see all prices.

THE GLAZES

For full product selection please visit our website **www.goodf.co.uk** and register your details to see all prices.