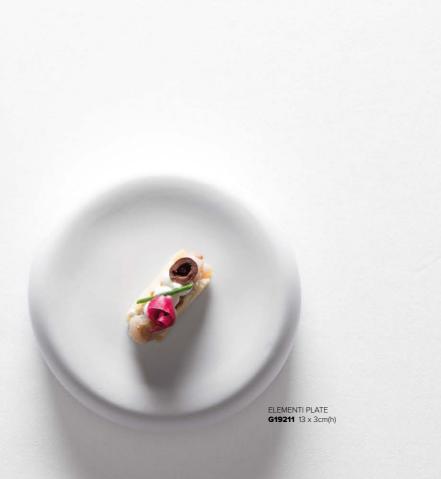

# PLATES & BOWLS

10

ELEMENTI PLATE G19208 20 x 5.5cm(h)

G19209 17 x 5cm(h)

ELEMENTI PLATE

ELEMENTI PLATE

G19213 8 x 2.5cm(h)

ELEMENTI PLATE G19211 13 x 3cm(h)