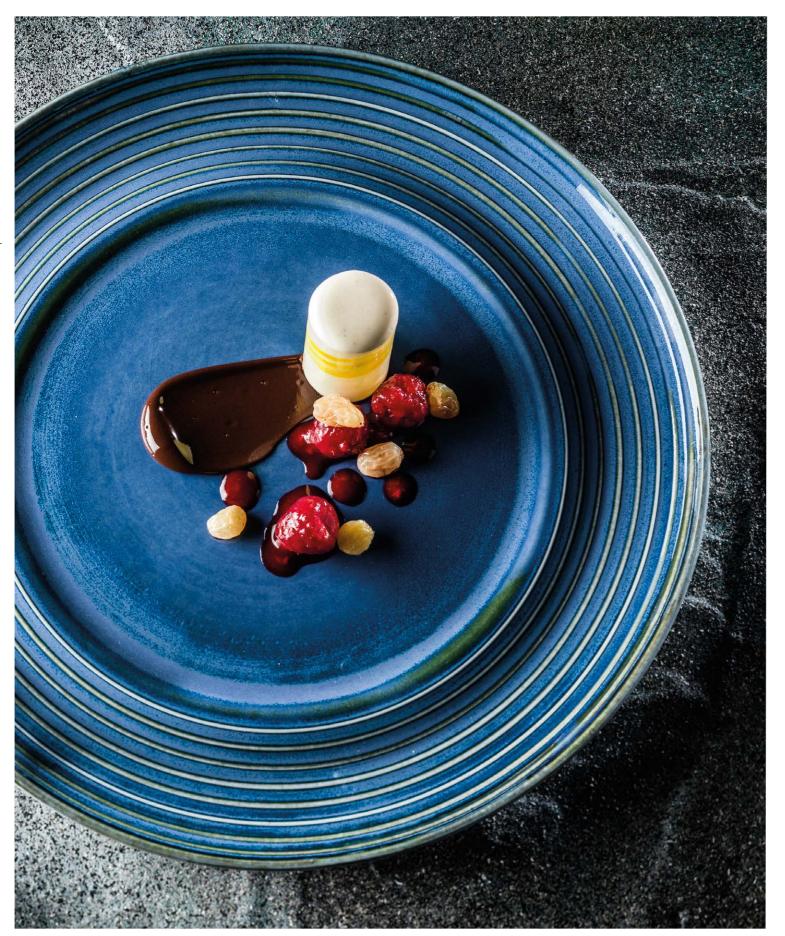

# Art Plates 🖪

Satin stone gives a smooth touch to the stone look.

## THE SHAPES

14

DEEP PLATE G19001 28 x 5cm(h)

GOURMET BOWL G19002 21 x 8cm(h)

GOURMET BOWL G19003 17.5 x 5.5cm(h)

FLAT ROUND DISH

G19005 29.5 x 1.7cm(h)

FLAT ROUND DISH