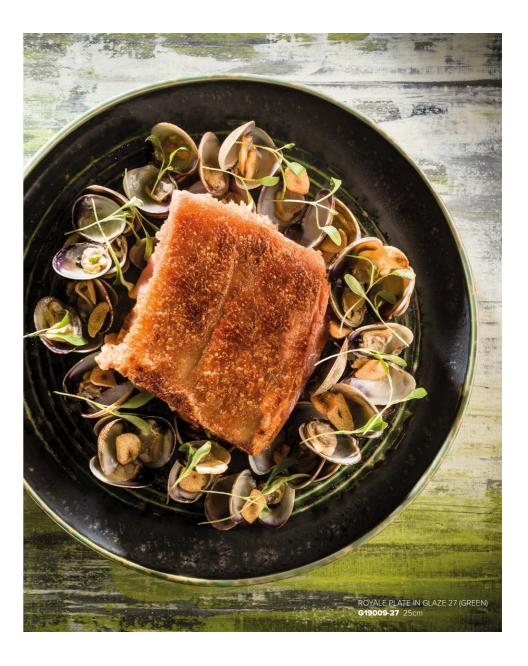

G19006 14.8 x 1.7cm(h)

RECTANGULAR FLAT DISH G19007 29 x 23 x 2cm(h)

PLATE IN GLAZE 27 (GREEN) G19008-27 21cm

G19009-27 25cm G19010-27 30cm

CORE STOCK ITEMS

All other products are available upon request and are subject to delivery times