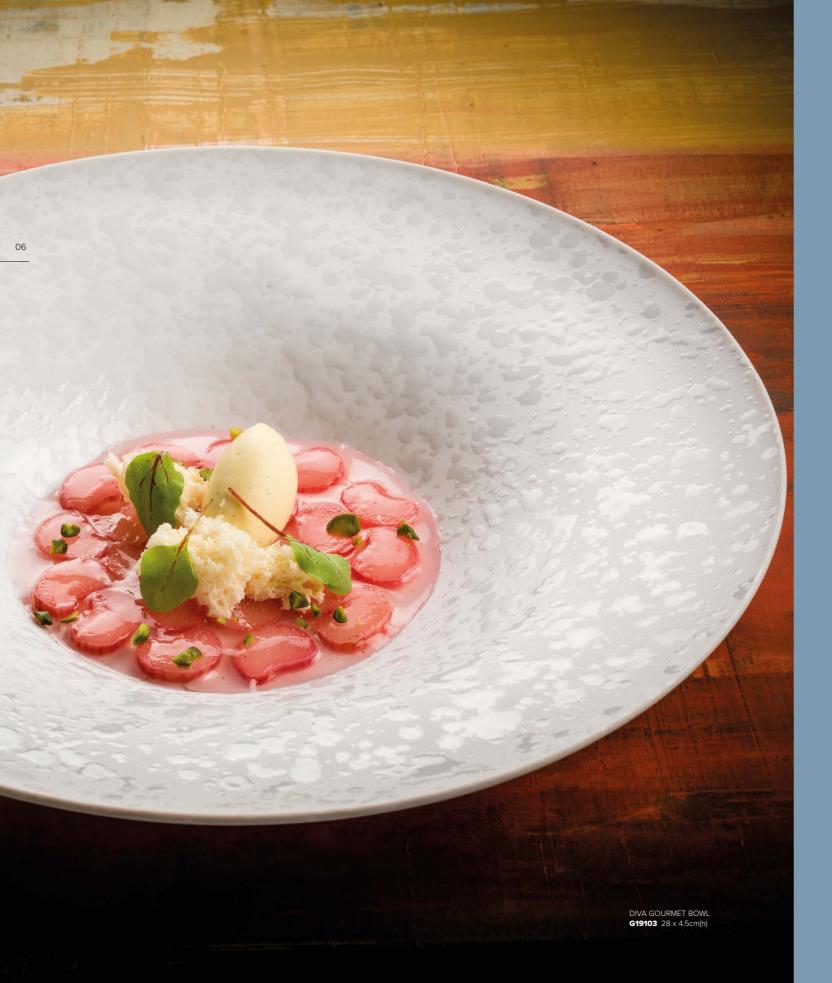

CORE STOCK ITEMS

DIVA GOURMET BOWL G19103 28 x 4.5cm(h)

DIVA GOURMET BOWL REVERSE G19104 29 x 3cm(h)

CORE STOCK ITEMS All other products are available upon request and are subject to delivery times

For full product selection please visit our website **www.goodf.co.uk** and register your details to see all prices.