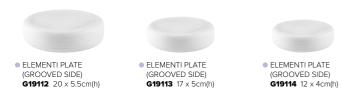

Tel: 0844 3345232 | Email: sales@goodf.co.uk 🗗

ELEMENTI PLATE (GROOVED SIDE) G19112 20 x 5.5cm(h) 05

THE RANGES

For full product selection please visit our website **www.goodf.co.uk** 🗗 and register your details to see all prices