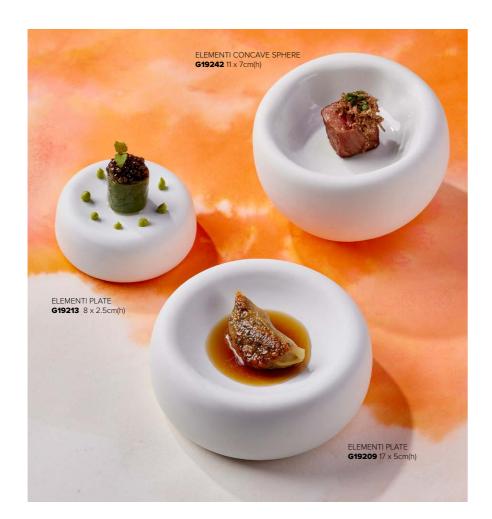

# PLATES & BOWLS

10

ELEMENTI PLATE G19208 20 x 5.5cm(h)

G19209 17 x 5cm(h)

ELEMENTI PLATE

ELEMENTI PLATE

G19213 8 x 2.5cm(h)

ELEMENTI PLATE G19211 13 x 3cm(h)

ELEMENTI PLATE G19212 8 x 3cm(h)

ELEMENTI PLATE G19214 8 x 2cm(h)

ELEMENTI CONCAVE BOWL G19242 11 x 7cm(h)

#### 20 Little Portland Street, London, W1W 8BS

Call: 0844 334 5232 Email: sales@goodf.co.uk Visit: www.goodf.co.uk

ELEMENTI PLATE

G19213 8 x 2.5cm(h)

Tel: 0844 3345232 | Email: sales@goodf.co.uk 🗗